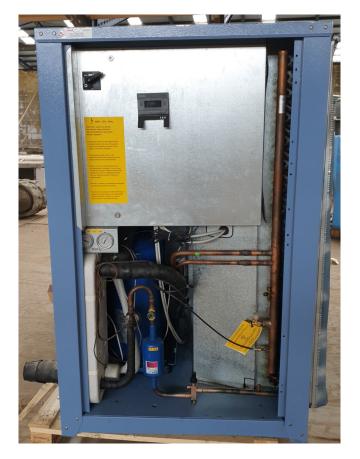

#### Used Bluebox/Western Beta/ST 6.2

Used Bluebox/Western air cooled chiller Beta/ST 6.2 consisting of the following elements: 2x Performer scroll compressors - y.o.b. 2003 . Evporator PHE from RVS water inlet 6°C water oulet 12°C, 2,45 l/s. Condensor with 2 fans air capacity 5,83 m3/s. Liquid buffer tank 200 ltr with electric motor 2,2 kW. Electric panel with main switch. \*All components of this used chiller will be tested on good working, leak free condition (condensing blocks), compressors, fans, control panel, etcetera). Choosing HOSBV means buying with warranty. We perform a industrial cleaning and rust spots will be covered. Also, we can arrange your shipment.