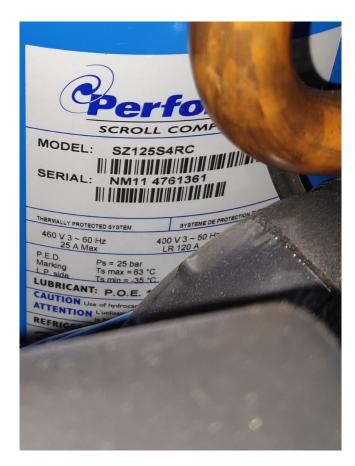

## **Specifications**

| Brand                | Bluebox/Western     |
|----------------------|---------------------|
| Туре                 | Beta/ST 6.2         |
| Product type         | Air Cooled Chiller  |
| Capacity kW          | 61,6                |
| Capacity Tons        | 17,4                |
| Refrigerant          | Freon               |
| Refrigerant Type     | R 407C              |
| Liquid buffer tank   | ✓                   |
| Pump                 | ✓                   |
| Weight in kg.        | 768                 |
| Sizes                | 2200x1000x1700      |
| Compressor(s) type & | Performer SZ160T4RC |
| model                | Performer SZ125T4RC |
| Remarks              | y.o.b. 2003         |
| Stock                | 1                   |

#### Used Bluebox/Western Beta/ST 6.2

Used Bluebox/Western air cooled chiller Beta/ST 6.2 consisting of the following elements: 2x Performer scroll compressors - y.o.b. 2003 . Evporator PHE from RVS water inlet 6°C water oulet 12°C, 2,45 l/s. Condensor with 2 fans air capacity 5,83 m3/s. Liquid buffer tank 200 ltr with electric motor 2,2 kW. Electric panel with main switch. \*All components of this used chiller will be tested on good working, leak free condition (condensing blocks), compressors, fans, control panel, etcetera). Choosing HOSBV means buying with warranty. We perform a industrial cleaning and rust spots will be covered. Also, we can arrange your shipment.