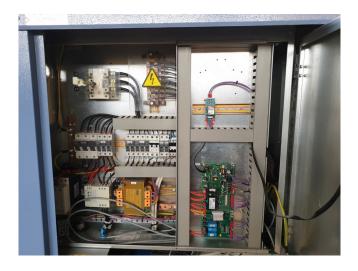

#### Used Bluebox/Western Beta/ST 6.2

Used Bluebox/Western air cooled chiller Beta/ST 6.2 consisting of the following elements: 2x Performer scroll compressors - y.o.b. 2003 . Evporator PHE from RVS water inlet 6°C water oulet 12°C, 2,45 l/s. Condensor with 2 fans air capacity 5,83 m3/s. Liquid buffer tank 200 ltr with electric motor 2,2 kW. Electric panel with main switch. \*All components of this used chiller will be tested on good working, leak free condition (condensing blocks), compressors, fans, control panel, etcetera). Choosing HOSBV means buying with warranty. We perform a industrial cleaning and rust spots will be covered. Also, we can arrange your shipment.