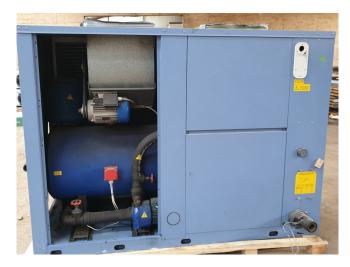

#### Used Bluebox/Western Beta/ST 6.2

Used Bluebox/Western air cooled chiller Beta/ST 6.2 consisting of the following elements: 2x Performer scroll compressors - y.o.b. 2003 . Evporator PHE from RVS water inlet 6°C water oulet 12°C, 2,45 l/s. Condensor with 2 fans air capacity 5,83 m3/s. Liquid buffer tank 200 ltr with electric motor 2,2 kW. Electric panel with main switch. \*All components of this used chiller will be tested on good working, leak free condition (condensing blocks), compressors, fans, control panel, etcetera). Choosing HOSBV means buying with warranty. We perform a industrial cleaning and rust spots will be covered. Also, we can arrange your shipment.