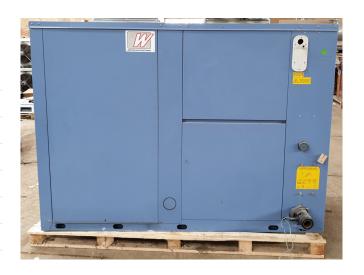

#### Used Bluebox/Western Beta/ST 6.2

Used Bluebox/Western air cooled chiller Beta/ST 6.2 consisting of the following elements: 2x Performer scroll compressors - y.o.b. 2003 . Evporator PHE from RVS water inlet 6°C water oulet 12°C, 2,45 l/s. Condensor with 2 fans air capacity 5,83 m3/s. Liquid buffer tank 200 ltr with electric motor 2,2 kW. Electric panel with main switch. \*All components of this used chiller will be tested on good working, leak free condition (condensing blocks), compressors, fans, control panel, etcetera). Choosing HOSBV means buying with warranty. We perform a industrial cleaning and rust spots will be covered. Also, we can arrange your shipment.