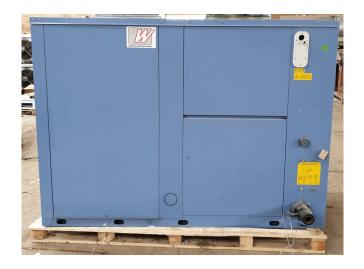

#### Used Bluebox/Western Beta/ST 6.2

Used Bluebox/Western air cooled chiller Beta/ST 6.2 consisting of the following elements: 2x Performer scroll compressors - y.o.b. 2003 . Evporator PHE from RVS water inlet 6°C water oulet 12°C, 2,45 l/s. Condensor with 2 fans air capacity 5,83 m3/s. Liquid buffer tank 200 ltr with electric motor 2,2 kW. Electric panel with main switch. \*All components of this used chiller will be tested on good working, leak free condition (condensing blocks), compressors, fans, control panel, etcetera). Choosing HOSBV means buying with warranty. We perform a industrial cleaning and rust spots will be covered. Also, we can arrange your shipment.