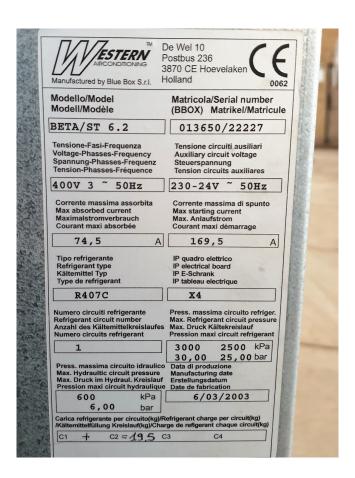

## **Specifications**

| Brand                | Bluebox/Western     |
|----------------------|---------------------|
| Туре                 | Beta/ST 6.2         |
| Product type         | Air Cooled Chiller  |
| Capacity kW          | 61,6                |
| Capacity Tons        | 17,4                |
| Refrigerant          | Freon               |
| Refrigerant Type     | R 407C              |
| Liquid buffer tank   | ✓                   |
| Pump                 | ✓                   |
| Weight in kg.        | 768                 |
| Sizes                | 2200x1000x1700      |
| Compressor(s) type & | Performer SZ160T4RC |
| model                | Performer SZ125T4RC |
| Remarks              | y.o.b. 2003         |
| Stock                | 1                   |

#### Used Bluebox/Western Beta/ST 6.2

Used Bluebox/Western air cooled chiller Beta/ST 6.2 consisting of the following elements: 2x Performer scroll compressors - y.o.b. 2003 . Evporator PHE from RVS water inlet 6°C water oulet 12°C, 2,45 l/s. Condensor with 2 fans air capacity 5,83 m3/s. Liquid buffer tank 200 ltr with electric motor 2,2 kW. Electric panel with main switch. \*All components of this used chiller will be tested on good working, leak free condition (condensing blocks), compressors, fans, control panel, etcetera). Choosing HOSBV means buying with warranty. We perform a industrial cleaning and rust spots will be covered. Also, we can arrange your shipment.