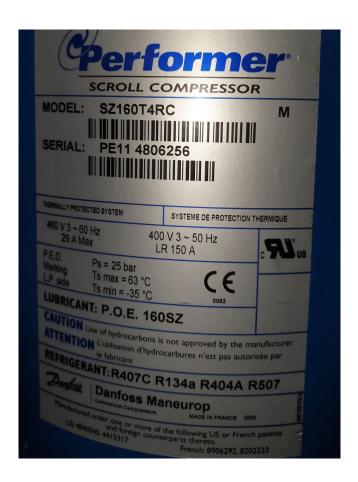

## **Specifications**

| Brand                | Bluebox/Western     |
|----------------------|---------------------|
| Туре                 | Beta/ST 6.2         |
| Product type         | Air Cooled Chiller  |
| Capacity kW          | 61,6                |
| Capacity Tons        | 17,4                |
| Refrigerant          | Freon               |
| Refrigerant Type     | R 407C              |
| Liquid buffer tank   | ✓                   |
| Pump                 | ✓                   |
| Weight in kg.        | 768                 |
| Sizes                | 2200x1000x1700      |
| Compressor(s) type & | Performer SZ160T4RC |
| model                | Performer SZ125T4RC |
| Remarks              | y.o.b. 2003         |
| Stock                | 1                   |

#### Used Bluebox/Western Beta/ST 6.2

Used Bluebox/Western air cooled chiller Beta/ST 6.2 consisting of the following elements: 2x Performer scroll compressors - y.o.b. 2003 . Evporator PHE from RVS water inlet 6°C water oulet 12°C, 2,45 l/s. Condensor with 2 fans air capacity 5,83 m3/s. Liquid buffer tank 200 ltr with electric motor 2,2 kW. Electric panel with main switch. \*All components of this used chiller will be tested on good working, leak free condition (condensing blocks), compressors, fans, control panel, etcetera). Choosing HOSBV means buying with warranty. We perform a industrial cleaning and rust spots will be covered. Also, we can arrange your shipment.